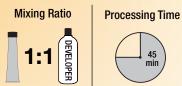

#### **Mixing Instructions:**

LumiShine Permanent Crème Color is mixed 1:1 (equal parts color and appropriate Volume LumiShine Developer)

Apply with a color applicator bottle, or bowl and brush. (When mixing in a bottle, add developer first, then add color, and shake well.) Process for 35-45 minutes for gray coverage.

| SHADE                   | GRAY BLENDING ON<br>25% GRAY HAIR | GRAY BLENDING ON<br>50% GRAY HAIR | GRAY BLENDING ON<br>75%-100% GRAY HAIR | DEVELOPER         | TIMING                            |
|-------------------------|-----------------------------------|-----------------------------------|----------------------------------------|-------------------|-----------------------------------|
| Natural Natural<br>Gold | 100%                              | 100%                              | 100%                                   | 20 Volume<br>(6%) | 35-45 minutes at room temperature |