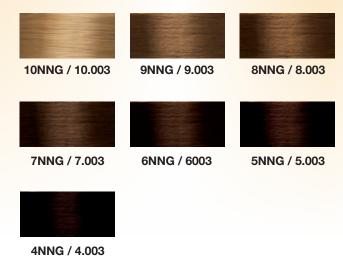

# NEW NNG SERIES

### 100% GRAY COVERAGE IN 7 NEW SUNLIT SHADES

Unlock hair's youth potential with **NEW Natural Natural Gold** shades from **LumiShine® YouthLock**, Joico's first collagen-infused permanent crème color. 100% gray coverage goes gorgeous with seven Natural Natural Gold shades that infuse hair with youthful tones with a hint of gold—the kind of warmth that shines inside and out.

| Tone                       | Number/<br>Letter | Description                                                                                                                                                   |  |  |
|----------------------------|-------------------|---------------------------------------------------------------------------------------------------------------------------------------------------------------|--|--|
| Natural<br>Natural<br>Gold | .003/NNG          | Natural Natural Gold<br>(NNG) Series shades<br>feature a natural<br>base with warm gold<br>undertones and increased<br>opacity for complete gray<br>coverage. |  |  |